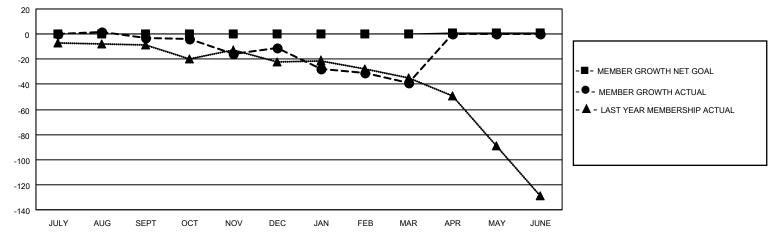

#### GOALS AND ACTUAL MEMBERS CUMULATIVE

| DROPPED CLUBS: 0          |    | 18 CLUBS OF 41 ADDED 1 OR MORE<br>NEW MEMBERS | GENDER DISTRIBUTION  MALE 522 (61.05%) |              |     |
|---------------------------|----|-----------------------------------------------|----------------------------------------|--------------|-----|
| DROPPED MEMBERS           |    |                                               | FEMALE                                 | 333 (38.95%) |     |
| DECEASED                  | 14 | CLICK HERE FOR CUMULATIVE                     | TOTAL FAMILY UNIT MEMBERS              |              | 222 |
| CLUB CANCELLED 0 OTHER 76 |    | MEMBERSHIP DATA                               | FAMILY MEMBERS PAYING HALF             |              | 113 |
| TOTAL                     | 90 |                                               | 0000                                   |              |     |